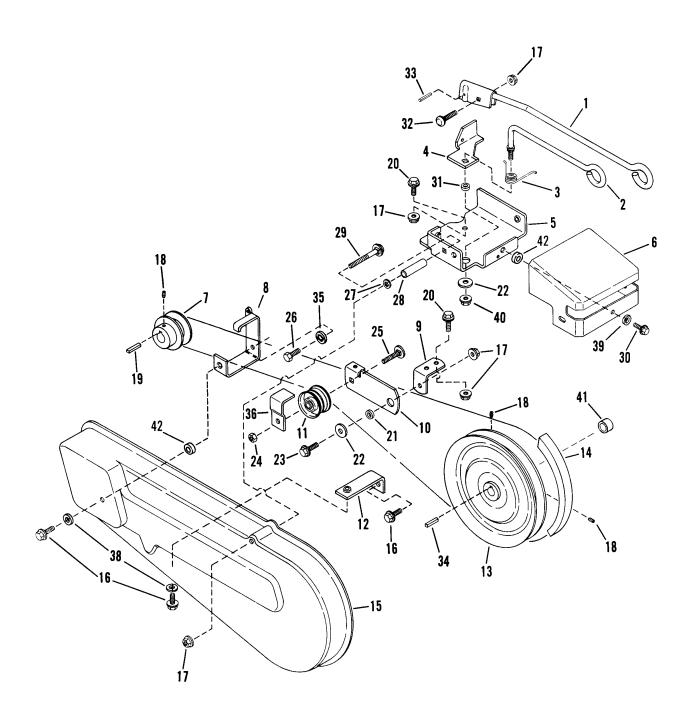

## Main Case & Gears

| 7059969         CASE ASSMY., Complete         (Service Kit)           1 7035520         CASE, Left Hand Tiller         Was 35094 (Series 0 & 1)           2 7035218         CASE, Right Hand Tiller         Was 35095 (Series 0 & 1)           7035218         CASE, Right Hand Tiller         Was 35095 (Series 0 & 1)           7035218         CASE, Right Hand Tiller         (Series 2)           3 7038222         2 PEINFORCEMENT, Case           4 7015597         2 **CLAMP, Speedy           5 7015040         **SEAL, Boot Oil           6 7015716         **SEAL, Doil           7 7015598         **SEAL, Cap           8 7028753         GASKET, Main Case           9 7015348         SPACER, Main Shaft           7022514         SPACER, Main Shift (IR 5002B)           10 7021977         PIN, Guide           12 7018786         FORK, Primary Shaft           13 7023252         SPRING           4 7014469         BALL           15 7015405         CRANK, Shift           16 7015679         GASKET, Shift Arm           17 7015313         PIVOT, Shift Arm           18 7015409         *PLUG, 1/2* Button           19 7015350         2 O-RING           20 7010756         2 BEARING                          | Item | Part No | Qty | Description                   | Note                     |
|--------------------------------------------------------------------------------------------------------------------------------------------------------------------------------------------------------------------------------------------------------------------------------------------------------------------------------------------------------------------------------------------------------------------------------------------------------------------------------------------------------------------------------------------------------------------------------------------------------------------------------------------------------------------------------------------------------------------------------------------------------------------------------------------------------------------------------------------------------------------------------------------------------------------------------------------------------------------------------------------------------------------------------------------------------------------------------------------------------------------------------------------------------------------------------------------------------------------------------------------|------|---------|-----|-------------------------------|--------------------------|
| 7035220         CASE, Left Hand Tiller         (Series 2)           7035218         CASE, Right Hand Tiller         (Was 35095 (Series 0 & 1)           3         7038218         CASE, Right Hand Tiller         (Series 2)           3         7038222         2         REINFORCEMENT, Case           4         7015597         2         *CLAMP, Speedy           5         7015040         *SEAL, Oil         *SEAL, Oil           7         7015598         *SEAL, Cap         Was 16021           8         7028753         GASKET, Main Case         Was 16021           9         7015348         SPACER, Main Shaft         *Was 16021           702514         SPACER, Main Shaft         *Was 16021           702517         PIN, Guide         *Was 14500           10         702197         PIN, Guide         *Was 14500           11         7022512         SHAFT, Main Detent         *Was 14500           12         7018786         FORK, Primary Shaft         *Was 14500           13         7023252         SPRING         Was 14500           14         7015405         CRANK, Shift         *Was 14500           15         7015679         GASKET, Shift Arm         *Was 22054 (Series 0 & 1)                |      | 7059969 |     | CASE ASSM'Y., Complete        | (Service Kit)            |
| 2       7035218       CASE, Right Hand Tiller       (Series 0 & 1)         7035218       CASE, Right Hand Tiller       (Series 2)         3       7038222       2       REINFORCEMENT, Case         4       7015597       2       *CLAMP, Speedy         5       7015040       *SEAL, Boot Oil         6       7015716       *SEAL, Oil         7       7015598       *SEAL, Cap         8       7028753       GASKET, Main Case         9       7015348       SPACER, Main Shaft         7022514       SPACER, Main Shift (IR 5002B)         10       7021977       PIN, Guide         11       7022512       SHAFT, Main Detent         12       7018786       FORK, Primary Shaft         13       70223252       SPRING       Was 14500         14       7014469       BALL         15       7015405       CRANK, Shift         16       7015405       CRANK, Shift Arm         17       7015313       PIVOT, Shift Arm         18       7015409       *PLUG, 1/2* Button         19       7015350       2       O-RING         20       70107076       2       BEARING         21                                                                                                                                                     | 1    | 7035520 |     | CASE, Left Hand Tiller        | Was 35094 (Series 0 & 1) |
| 7035218         CASE, Right Hand Tiller         (Series 2)           3         7038222         2         REINFORCEMENT, Case           4         7015597         2         *CLAMP, Speedy           5         7015040         *SEAL, Boot Oil           6         7015716         *SEAL, Oil           7         7015598         *SEAL, Cap           8         7028753         GASKET, Main Case         Was 16021           9         7015348         SPACER, Main Shaft           7022514         SPACER, Main Shift (IR 5002B)           10         7021977         PIN, Guide           11         7022512         SHAFT, Main Detent           12         7016786         FORK, Primary Shaft           13         7023252         SPRING         Was 14500           14         7014469         BALL         Was 14500           15         7015405         CRANK, Shift         Was 14500           16         7015679         GASKET, Shift Arm         *PLUG, 1/2* Button           17         7015331         PIVOT, Shift Arm         *PLUG, 1/2* Button           20         7010756         2         BEARING           20         7015392         PINION, Input                                                             |      | 7035220 |     | CASE, Left Hand Tiller        | (Series 2)               |
| 3         7038222         2         REINFORCEMENT, Case           4         7015597         2         * CLAMP, Speedy           5         7015040         * SEAL, Boot Oil           6         7015716         * SEAL, Cap           7         7015598         * SEAL, Cap           8         7028753         GASKET, Main Case         Was 16021           9         7015348         SPACER, Main Shaft         Was 16021           10         7021977         PIN, Guide         Was 14500           11         7022512         SHAFT, Main Detent         Was 14500           12         7018786         FORK, Primary Shaft         Was 14500           13         7023252         SPRING         Was 14500           14         7014469         BALL         Was 14500           15         7015675         GASKET, Shift Arm         Was 14500           16         7015679         GASKET, Shift Arm         Was 22054 (Series 0 & 1)           17         7015313         PIVOT, Shift Arm         Was 22054 (Series 0 & 1)           19         7015756         2         BEARING         Well           21         7023849         * SHAFT, Input         (Series 2)                                                            | 2    | 7035218 |     | CASE, Right Hand Tiller       | Was 35095 (Series 0 & 1) |
| 4         7015597         2         *CLAMP, Speedy           5         7015040         *SEAL, Boot Oil           6         7015716         *SEAL, Oil           7         7015598         *SEAL, Cap           8         7028753         GASKET, Main Case         Was 16021           9         7015348         SPACER, Main Shift (IR 5002B)           10         7021977         PIN, Guide           11         7022512         SHAFT, Main Detent           12         7018786         FORK, Primary Shaft           13         7023252         SPRING         Was 14500           14         7014469         BALL         Was 14500           15         7015405         CRANK, Shift         Was 14500           16         7015679         GASKET, Shift Arm         Was 14500           17         7015313         PIVOT, Shift Arm         Was 22054 (Series 0 & 1)           19         7015350         2         O-RING           20         7010756         2         BEARING           21         7023849         * SHAFT, Input         (Series 2)           22         7015316         2         SEAL, Oil           24         7015319                                                                                    |      | 7035218 |     | CASE, Right Hand Tiller       | (Series 2)               |
| 5         7015040         * SEAL, Boot Oil           6         7015716         * SEAL, Oil           7         7015598         * SEAL, Cap           8         7028753         GASKET, Main Case         Was 16021           9         7015348         SPACER, Main Shaft           7022514         SPACER, Main Shift (IR 5002B)           10         7021977         PIN, Guide           11         7022512         SHAFT, Main Detent           12         7018786         FORK, Primary Shaft           13         7023252         SPRING           14         7014469         BALL           15         7015405         CRANK, Shift           16         7015679         GASKET, Shift Arm           17         7015313         PIVOT, Shift Arm           18         7015409         * PLUG, 1/2" Button           19         7015350         2           20         7010756         2           21         7023849         * SHAFT, Input         Was 22054 (Series 0 & 1)           7023849         * SHAFT, Input         (Series 2)           21         7015316         2         SEAL, Oil           24         7015319         2 <td>3</td> <td>7038222</td> <td>2</td> <td>REINFORCEMENT, Case</td> <td></td>              | 3    | 7038222 | 2   | REINFORCEMENT, Case           |                          |
| 6         7015716         * SEAL, Oil           7         7015598         * SEAL, Cap           8         7028753         GASKET, Main Case         Was 16021           9         7015348         SPACER, Main Shaft           7022514         SPACER, Main Shift (IR 5002B)           10         7021977         PIN, Guide           11         7022512         SHAFT, Main Detent           12         7018786         FORK, Primary Shaft           13         7023252         SPRING         Was 14500           14         7014469         BALL         Was 14500           15         7015405         CRANK, Shift         Was 14500           16         7015679         GASKET, Shift Arm         Was 14500           17         7015313         PIVOT, Shift Arm         Was 2054 (Series 0 & 1)           18         7015409         * PLUG, 1/2* Button         Was 22054 (Series 0 & 1)           19         7015350         2         O-RING         Was 22054 (Series 0 & 1)           20         7010756         2         BEARING         Was 22054 (Series 0 & 1)           22         7015982         PINION, Input         (Series 2)           24         7015319         2                                           | 4    | 7015597 | 2   | * CLAMP, Speedy               |                          |
| 7         7015598         * SEAL, Cap           8         7028753         GASKET, Main Case         Was 16021           9         7015348         SPACER, Main Shaft           10         7022514         SPACER, Main Shift (IR 5002B)           10         7021977         PIN, Guide           11         7022512         SHAFT, Main Detent           12         7018786         FORK, Primary Shaft           13         7023252         SPRING           4         7014469         BALL           15         7015405         CRANK, Shift           16         7015679         GASKET, Shift Arm           17         7015313         PIVOT, Shift Arm           18         7015409         * PLUG, 1/2" Button           19         7015350         2           20         7010756         2           21         7023849         * SHAFT, Input         (Series 2)           22         7015982         PINION, Input         (Series 2)           23         7015319         2         BEARING, Axle         (Series 2)           25         7040609         WELDMENT, Axle         (Was 40530 (Series 0 & 1)           26         7015318 <td< td=""><td>5</td><td>7015040</td><td></td><td>* SEAL, Boot Oil</td><td></td></td<> | 5    | 7015040 |     | * SEAL, Boot Oil              |                          |
| 8         7028753         GASKET, Main Case         Was 16021           9         7015348         SPACER, Main Shaft           7022514         SPACER, Main Shift (IR 5002B)           10         7021977         PIN, Guide           11         7022512         SHAFT, Main Detent           12         7018786         FORK, Primary Shaft           13         7023252         SPRING         Was 14500           14         7014469         BALL         Was 14500           15         7015405         CRANK, Shift         CRANK, Shift Arm           16         7015679         GASKET, Shift Arm         FUNCT, Shift Arm           17         7015313         PIVOT, Shift Arm         FUNCT, Shift Arm           19         7015050         2         O-RING         Vas 22054 (Series 0 & 1)           20         7010756         2         BEARING         Vas 22054 (Series 0 & 1)           21         7023849         * SHAFT, Input         (Series 2)           22         7015982         PINION, Input         (Series 2)           23         7015319         2         BEARING, Axle         (Series 2)           25         7040609         * WELDMENT, Axle         (Series 2)                                     | 6    | 7015716 |     | * SEAL, Oil                   |                          |
| 9         7015348         SPACER, Main Shaft           7022514         SPACER, Main Shift (IR 5002B)           10         7021977         PIN, Guide           11         7022512         SHAFT, Main Detent           12         7018786         FORK, Primary Shaft           13         7023252         SPRING         Was 14500           14         7014469         BALL           15         7015405         CRANK, Shift           16         7015679         GASKET, Shift Arm           17         7015313         PIVOT, Shift Arm           18         7015409         * PLUG, 1/2" Button           19         7015350         2         O-RING           20         7010756         2         BEARING           21         7023849         * SHAFT, Input         (Series 2)           22         7015982         PINION, Input         (Series 2)           23         7015316         2         SEAL, Oil           24         7015319         2         BEARING, Axle         (Series 2)           25         7040609         * WELDMENT, Axle         (Series 2)           26         7015347         CHAIN, Traction #40         (Series 2)                                                                              | 7    | 7015598 |     | * SEAL, Cap                   |                          |
| 7022514         SPACER, Main Shift (IR 5002B)           10         7021977         PIN, Guide           11         7022512         SHAFT, Main Detent           12         7018786         FORK, Primary Shaft           13         7023252         SPRING         Was 14500           14         7014469         BALL           15         7015405         CRANK, Shift           16         7015679         GASKET, Shift Arm           17         7015313         PIVOT, Shift Arm           18         7015409         * PLUG, 1/2" Button           19         7015350         2           20         7010756         2         BEARING           21         7023849         * SHAFT, Input         Was 22054 (Series 0 & 1)           7023849         * SHAFT, Input         (Series 2)           22         7015316         2         SEAL, Oil           24         7015319         2         BEARING, Axle           25         7040609         * WELDMENT, Axle         (Series 2)           26         7015318         SPACER, Wheel Shaft           28         7015348         2         SPACER           29         7018790         GEAR & SPR                                                                                | 8    | 7028753 |     | GASKET, Main Case             | Was 16021                |
| 10       7021977       PIN, Guide         11       7022512       SHAFT, Main Detent         12       7018786       FORK, Primary Shaft         13       7023252       SPRING       Was 14500         14       7014469       BALL         15       7015405       CRANK, Shift         16       7015679       GASKET, Shift Arm         17       7015313       PIVOT, Shift Arm         18       7015409       * PLUG, 1/2" Button         19       7015350       2         20       7010756       2       BEARING         21       7023849       * SHAFT, Input       (Series 2)         22       7015382       PINION, Input       (Series 2)         23       7015136       2       SEAL, Oil         24       7015319       2       BEARING, Axle         25       7040609       * WELDMENT, Axle       (Series 2)         26       7015347       CHAIN, Traction #40       (Series 2)         27       7015348       2       SPACER, Wheel Shaft         28       7018790       GEAR & SPROCKET         30       7045127       SHAFT, Gear       Was 22367                                                                                                                                                                              | 9    | 7015348 |     | SPACER, Main Shaft            |                          |
| 11       7022512       SHAFT, Main Detent         12       7018786       FORK, Primary Shaft         13       7023252       SPRING       Was 14500         14       7014469       BALL                                                                                                                                                                                                                                                                                                                                                                                                                                                                                                                                                                                                                                                                                                                                                                                                                                                                                                                                                                                                                                                     |      | 7022514 |     | SPACER, Main Shift (IR 5002B) |                          |
| 12       7018786       FORK, Primary Shaft         13       7023252       SPRING       Was 14500         14       7014469       BALL         15       7015405       CRANK, Shift         16       7015679       GASKET, Shift Arm         17       7015313       PIVOT, Shift Arm         18       7015409       * PLUG, 1/2" Button         19       7015350       2       O-RING         20       7010756       2       BEARING         21       7023849       * SHAFT, Input       (Series 2)         22       7015982       PINION, Input       (Series 2)         23       7015136       2       SEAL, Oil         24       7015319       2       BEARING, Axle         25       7040609       * WELDMENT, Axle       (Series 2)         26       7015318       SPACER, Wheel Shaft         28       7015348       2       SPACER         29       7018790       GEAR & SPROCKET         30       7045127       SHAFT, Gear       Was 22367                                                                                                                                                                                                                                                                                           | 10   | 7021977 |     | PIN, Guide                    |                          |
| 13       7023252       SPRING       Was 14500         14       7014469       BALL         15       7015405       CRANK, Shift         16       7015679       GASKET, Shift Arm         17       7015313       PIVOT, Shift Arm         18       7015409       * PLUG, 1/2" Button         19       7015350       2         20       7010756       2         BEARING       Was 22054 (Series 0 & 1)         21       7023849       SHAFT, Input         7023849       SHAFT, Input       (Series 2)         22       7015982       PINION, Input         23       7015136       2       SEAL, Oil         24       7015319       2       BEARING, Axle         25       7040609       * WELDMENT, Axle       (Series 2)         26       7015347       CHAIN, Traction #40         27       7015318       SPACER, Wheel Shaft         28       7015348       2       SPACER         29       7018790       GEAR & SPROCKET         30       7045127       SHAFT, Gear       Was 22367                                                                                                                                                                                                                                                       | 11   | 7022512 |     | SHAFT, Main Detent            |                          |
| 14       7014469       BALL         15       7015405       CRANK, Shift         16       7015679       GASKET, Shift Arm         17       7015313       PIVOT, Shift Arm         18       7015409       * PLUG, 1/2" Button         19       7015350       2       O-RING         20       7010756       2       BEARING         21       7023849       * SHAFT, Input       Was 22054 (Series 0 & 1)         7023849       SHAFT, Input       (Series 2)         22       7015982       PINION, Input         23       7015136       2       SEAL, Oil         24       7015319       2       BEARING, Axle         25       7040609       * WELDMENT, Axle       (Series 2)         26       7015347       CHAIN, Traction #40         27       7015318       SPACER, Wheel Shaft         28       7015348       2       SPACER         29       7018790       GEAR & SPROCKET         30       7045127       SHAFT, Gear       Was 22367                                                                                                                                                                                                                                                                                                | 12   | 7018786 |     | FORK, Primary Shaft           |                          |
| 15       7015405       CRANK, Shift         16       7015679       GASKET, Shift Arm         17       7015313       PIVOT, Shift Arm         18       7015409       * PLUG, 1/2" Button         19       7015350       2       O-RING         20       7010756       2       BEARING         21       7023849       * SHAFT, Input       Was 22054 (Series 0 & 1)         7023849       SHAFT, Input       (Series 2)         22       7015982       PINION, Input         23       7015136       2       SEAL, Oil         24       7015319       2       BEARING, Axle         25       7040609       * WELDMENT, Axle       (Series 2)         26       7015347       CHAIN, Traction #40         27       7015318       SPACER, Wheel Shaft         28       7015348       2       SPACER         29       7018790       GEAR & SPROCKET         30       7045127       SHAFT, Gear       Was 22367                                                                                                                                                                                                                                                                                                                                    | 13   | 7023252 |     | SPRING                        | Was 14500                |
| 16       7015679       GASKET, Shift Arm         17       7015313       PIVOT, Shift Arm         18       7015409       * PLUG, 1/2" Button         19       7015350       2       O-RING         20       7010756       2       BEARING         21       7023849       * SHAFT, Input       Was 22054 (Series 0 & 1)         7023849       SHAFT, Input       (Series 2)         22       7015982       PINION, Input         23       7015136       2       SEAL, Oil         24       7015319       2       BEARING, Axle         25       7040609       * WELDMENT, Axle       Was 40530 (Series 0 & 1)         7040609       WELDMENT, Axle       (Series 2)         26       7015347       CHAIN, Traction #40         27       7015318       SPACER, Wheel Shaft         28       7015348       2       SPACER         29       7018790       GEAR & SPROCKET         30       7045127       SHAFT, Gear       Was 22367                                                                                                                                                                                                                                                                                                            | 14   | 7014469 |     | BALL                          |                          |
| 17       7015313       PIVOT, Shift Arm         18       7015409       * PLUG, 1/2" Button         19       7015350       2       O-RING         20       7010756       2       BEARING         21       7023849       * SHAFT, Input       Was 22054 (Series 0 & 1)         7023849       SHAFT, Input       (Series 2)         22       7015982       PINION, Input       (Series 2)         23       7015136       2       SEAL, Oil         24       7015319       2       BEARING, Axle         25       7040609       * WELDMENT, Axle       (Series 2)         26       7015347       CHAIN, Traction #40       (Series 2)         27       7015318       SPACER, Wheel Shaft         28       7015348       2       SPACER         29       7018790       GEAR & SPROCKET         30       7045127       SHAFT, Gear       Was 22367                                                                                                                                                                                                                                                                                                                                                                                               | 15   | 7015405 |     | CRANK, Shift                  |                          |
| 18       7015409       * PLUG, 1/2" Button         19       7015350       2       O-RING         20       7010756       2       BEARING         21       7023849       * SHAFT, Input       Was 22054 (Series 0 & 1)         7023849       SHAFT, Input       (Series 2)         22       7015982       PINION, Input         23       7015136       2       SEAL, Oil         24       7015319       2       BEARING, Axle         25       7040609       * WELDMENT, Axle       Was 40530 (Series 0 & 1)         7040609       WELDMENT, Axle       (Series 2)         26       7015347       CHAIN, Traction #40         27       7015318       SPACER, Wheel Shaft         28       7015348       2       SPACER         29       7018790       GEAR & SPROCKET         30       7045127       SHAFT, Gear       Was 22367                                                                                                                                                                                                                                                                                                                                                                                                             | 16   | 7015679 |     | GASKET, Shift Arm             |                          |
| 19       7015350       2       O-RING         20       7010756       2       BEARING         21       7023849       * SHAFT, Input       Was 22054 (Series 0 & 1)         7023849       SHAFT, Input       (Series 2)         22       7015982       PINION, Input         23       7015136       2       SEAL, Oil         24       7015319       2       BEARING, Axle         25       7040609       * WELDMENT, Axle       (Series 0 & 1)         26       7015347       CHAIN, Traction #40       (Series 2)         27       7015318       SPACER, Wheel Shaft         28       7015348       2       SPACER         29       7018790       GEAR & SPROCKET         30       7045127       SHAFT, Gear       Was 22367                                                                                                                                                                                                                                                                                                                                                                                                                                                                                                               | 17   | 7015313 |     | PIVOT, Shift Arm              |                          |
| 20       7010756       2       BEARING         21       7023849       * SHAFT, Input       Was 22054 (Series 0 & 1)         7023849       SHAFT, Input       (Series 2)         22       7015982       PINION, Input         23       7015136       2       SEAL, Oil         24       7015319       2       BEARING, Axle         25       7040609       * WELDMENT, Axle       Was 40530 (Series 0 & 1)         7040609       WELDMENT, Axle       (Series 2)         26       7015347       CHAIN, Traction #40         27       7015318       SPACER, Wheel Shaft         28       7015348       2       SPACER         29       7018790       GEAR & SPROCKET         30       7045127       SHAFT, Gear       Was 22367                                                                                                                                                                                                                                                                                                                                                                                                                                                                                                              | 18   | 7015409 |     | * PLUG, 1/2" Button           |                          |
| 21       7023849       * SHAFT, Input       Was 22054 (Series 0 & 1)         7023849       SHAFT, Input       (Series 2)         22       7015982       PINION, Input         23       7015136       2       SEAL, Oil         24       7015319       2       BEARING, Axle         25       7040609       * WELDMENT, Axle       Was 40530 (Series 0 & 1)         7040609       WELDMENT, Axle       (Series 2)         26       7015347       CHAIN, Traction #40         27       7015318       SPACER, Wheel Shaft         28       7015348       2       SPACER         29       7018790       GEAR & SPROCKET         30       7045127       SHAFT, Gear       Was 22367                                                                                                                                                                                                                                                                                                                                                                                                                                                                                                                                                             | 19   | 7015350 | 2   | O-RING                        |                          |
| 7023849 SHAFT, Input (Series 2)  22 7015982 PINION, Input  23 7015136 2 SEAL, Oil  24 7015319 2 BEARING, Axle  25 7040609 *WELDMENT, Axle Was 40530 (Series 0 & 1)  7040609 WELDMENT, Axle (Series 2)  26 7015347 CHAIN, Traction #40  27 7015318 SPACER, Wheel Shaft  28 7015348 2 SPACER  29 7018790 GEAR & SPROCKET  30 7045127 SHAFT, Gear Was 22367                                                                                                                                                                                                                                                                                                                                                                                                                                                                                                                                                                                                                                                                                                                                                                                                                                                                                   | 20   | 7010756 | 2   | BEARING                       |                          |
| 22       7015982       PINION, Input         23       7015136       2       SEAL, Oil         24       7015319       2       BEARING, Axle         25       7040609       * WELDMENT, Axle       Was 40530 (Series 0 & 1)         7040609       WELDMENT, Axle       (Series 2)         26       7015347       CHAIN, Traction #40         27       7015318       SPACER, Wheel Shaft         28       7015348       2       SPACER         29       7018790       GEAR & SPROCKET         30       7045127       SHAFT, Gear       Was 22367                                                                                                                                                                                                                                                                                                                                                                                                                                                                                                                                                                                                                                                                                              | 21   | 7023849 |     | * SHAFT, Input                | Was 22054 (Series 0 & 1) |
| 23       7015136       2       SEAL, Oil         24       7015319       2       BEARING, Axle         25       7040609       * WELDMENT, Axle       Was 40530 (Series 0 & 1)         26       7015347       CHAIN, Traction #40         27       7015318       SPACER, Wheel Shaft         28       7015348       2       SPACER         29       7018790       GEAR & SPROCKET         30       7045127       SHAFT, Gear       Was 22367                                                                                                                                                                                                                                                                                                                                                                                                                                                                                                                                                                                                                                                                                                                                                                                                 |      | 7023849 |     | SHAFT, Input                  | (Series 2)               |
| 24       7015319       2       BEARING, Axle         25       7040609       * WELDMENT, Axle       Was 40530 (Series 0 & 1)         7040609       WELDMENT, Axle       (Series 2)         26       7015347       CHAIN, Traction #40         27       7015318       SPACER, Wheel Shaft         28       7015348       2       SPACER         29       7018790       GEAR & SPROCKET         30       7045127       SHAFT, Gear       Was 22367                                                                                                                                                                                                                                                                                                                                                                                                                                                                                                                                                                                                                                                                                                                                                                                            | 22   | 7015982 |     | PINION, Input                 |                          |
| 25       7040609       * WELDMENT, Axle       Was 40530 (Series 0 & 1)         7040609       WELDMENT, Axle       (Series 2)         26       7015347       CHAIN, Traction #40         27       7015318       SPACER, Wheel Shaft         28       7015348       2       SPACER         29       7018790       GEAR & SPROCKET         30       7045127       SHAFT, Gear       Was 22367                                                                                                                                                                                                                                                                                                                                                                                                                                                                                                                                                                                                                                                                                                                                                                                                                                                 | 23   | 7015136 | 2   | SEAL, Oil                     |                          |
| 25       7040609       * WELDMENT, Axle       Was 40530 (Series 0 & 1)         7040609       WELDMENT, Axle       (Series 2)         26       7015347       CHAIN, Traction #40         27       7015318       SPACER, Wheel Shaft         28       7015348       2       SPACER         29       7018790       GEAR & SPROCKET         30       7045127       SHAFT, Gear       Was 22367                                                                                                                                                                                                                                                                                                                                                                                                                                                                                                                                                                                                                                                                                                                                                                                                                                                 | 24   | 7015319 | 2   | BEARING, Axle                 |                          |
| 26       7015347       CHAIN, Traction #40         27       7015318       SPACER, Wheel Shaft         28       7015348       2       SPACER         29       7018790       GEAR & SPROCKET         30       7045127       SHAFT, Gear       Was 22367                                                                                                                                                                                                                                                                                                                                                                                                                                                                                                                                                                                                                                                                                                                                                                                                                                                                                                                                                                                      | 25   | 7040609 |     |                               | Was 40530 (Series 0 & 1) |
| 27       7015318       SPACER, Wheel Shaft         28       7015348       2       SPACER         29       7018790       GEAR & SPROCKET         30       7045127       SHAFT, Gear       Was 22367                                                                                                                                                                                                                                                                                                                                                                                                                                                                                                                                                                                                                                                                                                                                                                                                                                                                                                                                                                                                                                         |      | 7040609 |     | WELDMENT, Axle                | (Series 2)               |
| 28       7015348       2       SPACER         29       7018790       GEAR & SPROCKET         30       7045127       SHAFT, Gear       Was 22367                                                                                                                                                                                                                                                                                                                                                                                                                                                                                                                                                                                                                                                                                                                                                                                                                                                                                                                                                                                                                                                                                            | 26   | 7015347 |     | CHAIN, Traction #40           |                          |
| 29       7018790       GEAR & SPROCKET         30       7045127       SHAFT, Gear       Was 22367                                                                                                                                                                                                                                                                                                                                                                                                                                                                                                                                                                                                                                                                                                                                                                                                                                                                                                                                                                                                                                                                                                                                          | 27   | 7015318 |     | SPACER, Wheel Shaft           |                          |
| 30 7045127 SHAFT, Gear Was 22367                                                                                                                                                                                                                                                                                                                                                                                                                                                                                                                                                                                                                                                                                                                                                                                                                                                                                                                                                                                                                                                                                                                                                                                                           | 28   | 7015348 | 2   | SPACER                        |                          |
|                                                                                                                                                                                                                                                                                                                                                                                                                                                                                                                                                                                                                                                                                                                                                                                                                                                                                                                                                                                                                                                                                                                                                                                                                                            | 29   | 7018790 |     | GEAR & SPROCKET               |                          |
| 31 7053662 ** ASSEMBLY, Tine Drive Gear <i>Was 52634</i>                                                                                                                                                                                                                                                                                                                                                                                                                                                                                                                                                                                                                                                                                                                                                                                                                                                                                                                                                                                                                                                                                                                                                                                   | 30   | 7045127 |     | SHAFT, Gear                   | Was 22367                |
|                                                                                                                                                                                                                                                                                                                                                                                                                                                                                                                                                                                                                                                                                                                                                                                                                                                                                                                                                                                                                                                                                                                                                                                                                                            | 31   | 7053662 |     | ** ASSEMBLY, Tine Drive Gear  | Was 52634                |